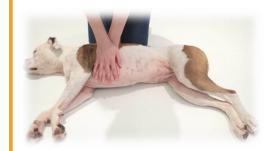

## Learn Pet First Aid & CPR

Take a First Aid & CPR class for cats and dogs. With the training, you will obtain a sense of normal vs abnormal which is a critical step towards saving a life. You will learn how to check the ABC's of your pet which are airway, breathing, and chocking. This class will also teach you techniques such as bandaging and correct CPR. You can learn for free online, or pay to be certified for 2yrs. Being certified will allow you to perform First Aid and CPR on pets with confidence.