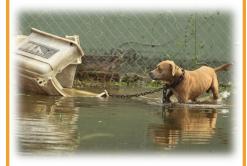

Never, ever chain a dog. Unfortunately, there are dog owners who believe that their dogs must be kept outside on a chain. During a natural disaster, a chained pet will have a harder time surviving. Chaining a dog is against the law and cruel. If you own other pets who live in cages, be prepared to safely and easily evacuate them in case of an emergency. Plan ahead so you won't leave anyone behind!

If disaster hits before you get home, be ready to look for your pet. Have a premade Lost Pet flyer with detailed description of any unique markings on your lost pet, even the color of the collar can help identify your lost pet.