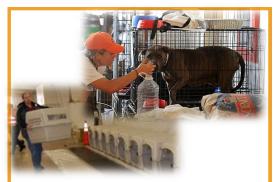

A yearly veterinary visit can help as well. Make sure your pets are up to date with all vaccines and definitely microchip your cats and dogs. Shelters will not allow your pets to stay if you do not provide vaccine records or if a vaccine has expired. Regarding pet crates and carriers, make sure to have your own to transport your pets into shelters and vet clinics.

Keep a copy of vaccine records inside your pets' **EVAC-PACK** as well as two pictures and tape. Tape the pictures to the crate/ carrier if you are asked to leave your pets at a shelter. Write your pet's name, microchip number, and your cell phone number on the back of the picture. The second picture is your copy which might come in handy when picking up your pets.